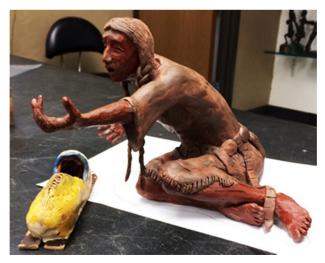

#### Harvey Pratt

- Red Earth 2005 Honored One.
- Media: oil, acrylic, watercolor, metal, clay and wood.
- Cheyenne and Arapaho.
- Recognized by the Cheyenne People as an Outstanding Southern Cheyenne and a traditional Cheyenne Peace Chiefs.
- Considered one of the leading forensic artists in the United States.