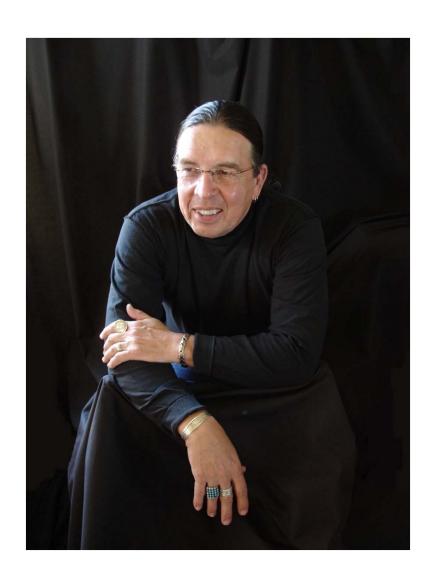

#### Harvey Pratt

- Red Earth 2005 Honored One.
- Media: oil, acrylic, watercolor, metal, clay and wood.
- Cheyenne and Arapaho.
- Recognized by the Cheyenne People as an Outstanding Southern Cheyenne and a traditional Cheyenne Peace Chiefs.
- Considered one of the leading forensic artists in the United States.