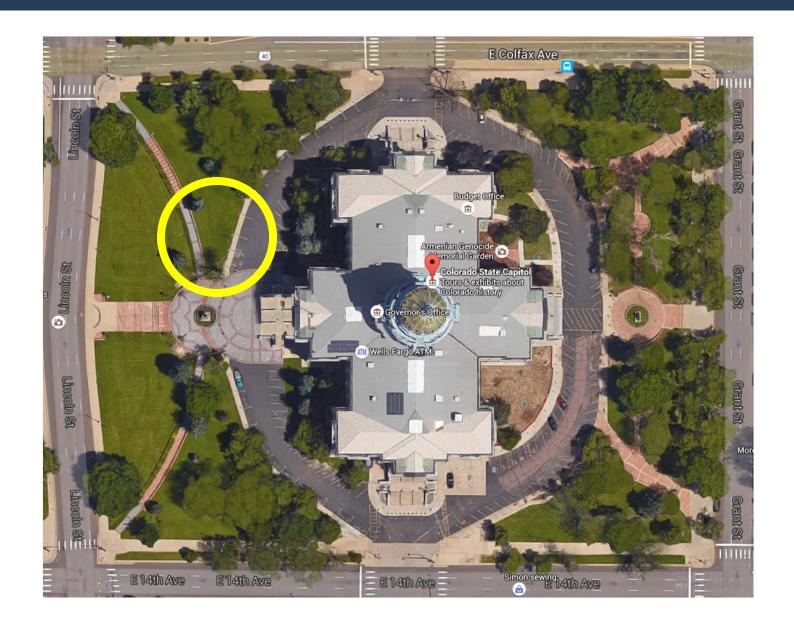

## Proposed Donation of a Memorial for the Capitol Grounds-Sand Creek

Friday, November 20, 2015 1:30 – 3:00 p.m.

Dina Klimkina
Program Exploration Analyst
One Earth Future Foundation