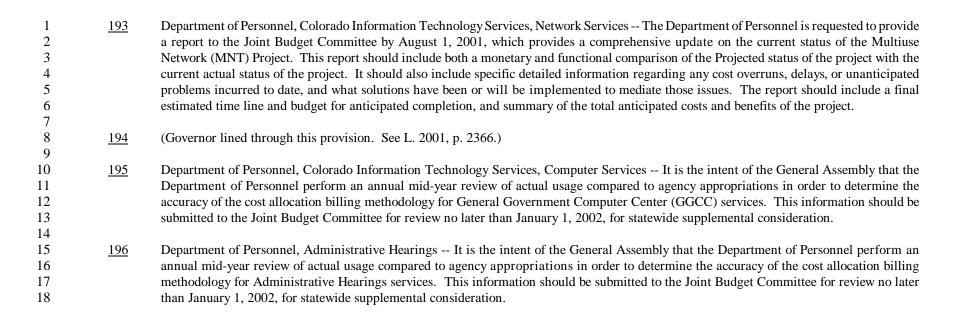

vices -- The Department of Personnel is requested

to provide a report to the Joint Budget Committee by August 1, 2001, which provides a comprehensive update on the current status of the

Digital Trunked Radio Project. This report should include both a monetary and functional comparison of the Projected status of the project

with the current actual status of the project. It should also include specific detailed information regarding any cost overruns, delays, or

unanticipated problems incurred to date, and what solutions have been or will be implemented to mediate those issues. Finally, the report should include a final estimated time line and budget for anticipated completion, and summary of the total anticipated costs and benefits of

20

21

22

23

24

2526

27 28 192

the project.



53 HB02-1392 be referred to the Committee of the Whole with favorable recommendation.

**HB02-1393** be referred to the Committee of the Whole with favorable recommendation.

**HB02-1394** be referred to the Committee of the Whole with favorable recommendation.

#### **CIVIL JUSTICE & JUDICIARY**

After consideration on the merits, the Committee recommends the following:

**SB02-020** be amended as follows, and as so amended, be referred to Committee of the Whole with favorable recommendation:

Amend reengrossed bill, page 2, line10, strike "ARE" and substitute "WERE".

**SB02-021** be referred to the Committee of the Whole with favorable recommendation.

**SB02-036** be amended as follows, and as so amended, be referred to the Committee of the Whole with favorable recommendation:

Amend